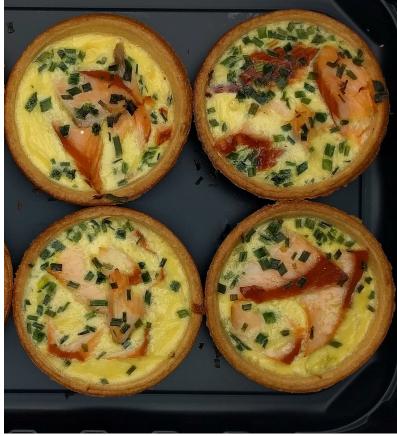

## GOATS CHEESE & RED HOT SMOKED SALMON ONION TART & LEEK TART

Over 20 different tarts with a range of fillings available from The Production Kitchen. From buffet sized, to starter to main course, we

## Our Production Kitchen Tart Range

Crab, sweetcorn and Gruyere tart 8.5cm Caramelised red onion and goats cheese tart 9.5cm Pickled beetroot and red onion tart tatin 250g Pumpkin and goats cheese tart 8.5cm Broccoli and stilton tart 10cm Red pepper and feta tart 10cm Stem broccoli and blue cheese tart 15cm Goats cheese and feta tart Pickled beetroot and feta tart Tomato and feta tart 1kg Roast red pepper and feta tart 15cm Braised onion and goats cheese tart 15cm Braised onion and goats cheese tart 25g Parsnip and cumin tart tatin Goats cheese, red onion and beetroot tart 130g Hot smoked salmon and fresh salmon tart 90g Broccoli and stilton tart 12 x 80g Caramelised onion and goats cheese tart 12 x 80g Caramelised onion and herb tart 12 x 80g Hot smoked salmon and leek tart 10 x 80g