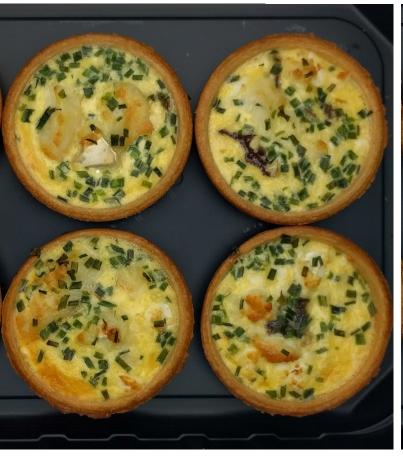

## GOATS CHEESE & RED HOT SMOKED SALMON ONION TART & LEEK TART

Over 20 different tarts with a range of fillings available from The Production Kitchen. From buffet sized, to starter to main course, we

## Our Production Kitchen Tart Range

Crab, sweetcorn and Gruyere tart 8.5cm Caramelised red onion and goats cheese tart 9.5cm Pickled beetroot and red onion tart tatin 250g Pumpkin and goats cheese tart 8.5cm Broccoli and stilton tart 10cm Red pepper and feta tart 10cm Stem broccoli and blue cheese tart 15cm Goats cheese and feta tart Pickled beetroot and feta tart Tomato and feta tart 1kg Roast red pepper and feta tart 15cm Braised onion and goats cheese tart 15cm Braised onion and goats cheese tart 25g Parsnip and cumin tart tatin Goats cheese, red onion and beetroot tart 130g Hot smoked salmon and fresh salmon tart 90g Broccoli and stilton tart 12 x 80g Caramelised onion and goats cheese tart 12 x 80g Caramelised onion and herb tart 12 x 80g Hot smoked salmon and leek tart 10 x 80g